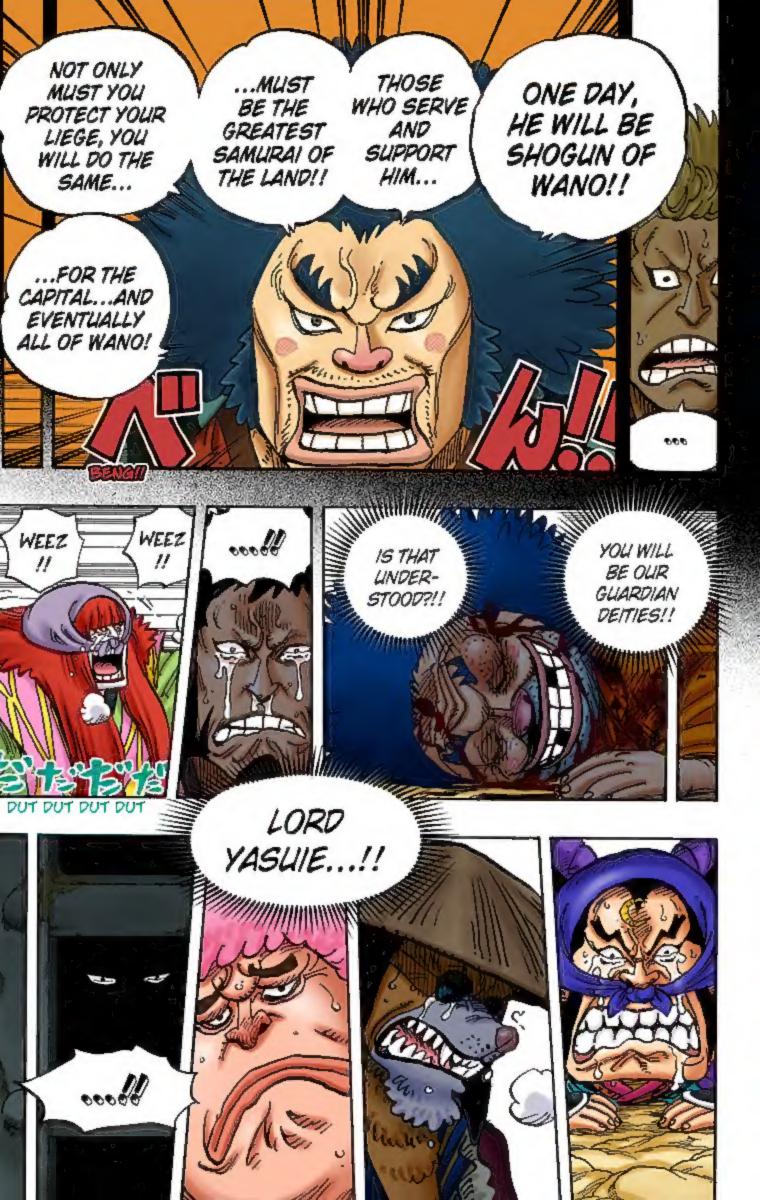

As the group works to collect info, free Luffy and gather more allies, Kaido's side learns about the raid plan. A former daimyo with the Kozuki Clan, Yasuie realizes the danger and gives up his life to pretend to take responsibility, sending the plan back to square one. Kin'emon and company mourn his death, but there are still many problems to be solved before the raid...

## Chapter 951: RAMPAGE

I THOUGHT

THAT TONOYASU'S

SACRIFICIAL SPEECH

HEY, GET
THOSE PEOPLE
OUTTA HERE!

THEY'RE
HAUNTED BY
A GHOST!

YES, MAMA!